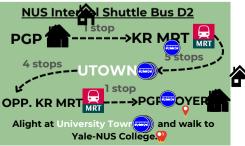

## NAVIGATING YALE-NUS COLLEGE

Registration will open at 8:00 am on 10 July in the Foyer of Yale-NUS College Hall.

NUS Internal Shuttle Buses network map & schedules

Yale-NUS Campus Map