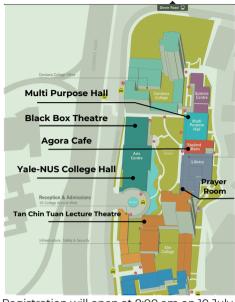

## NAVIGATING YALE-NUS COLLEGE

Registration will open at 8:00 am on 10 July in the Foyer of Yale-NUS College Hall.

NUS Internal Shuttle Buses network map & schedules

Yale-NUS Campus Map