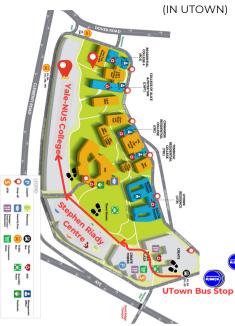

## **GETTING TO YALE-NUS COLLEGE**

1. Take bus D2 & alight at UTown bus stop. 2. Walk through Stephen Riady Centre. 3. Arrive at Yale-NUS College.